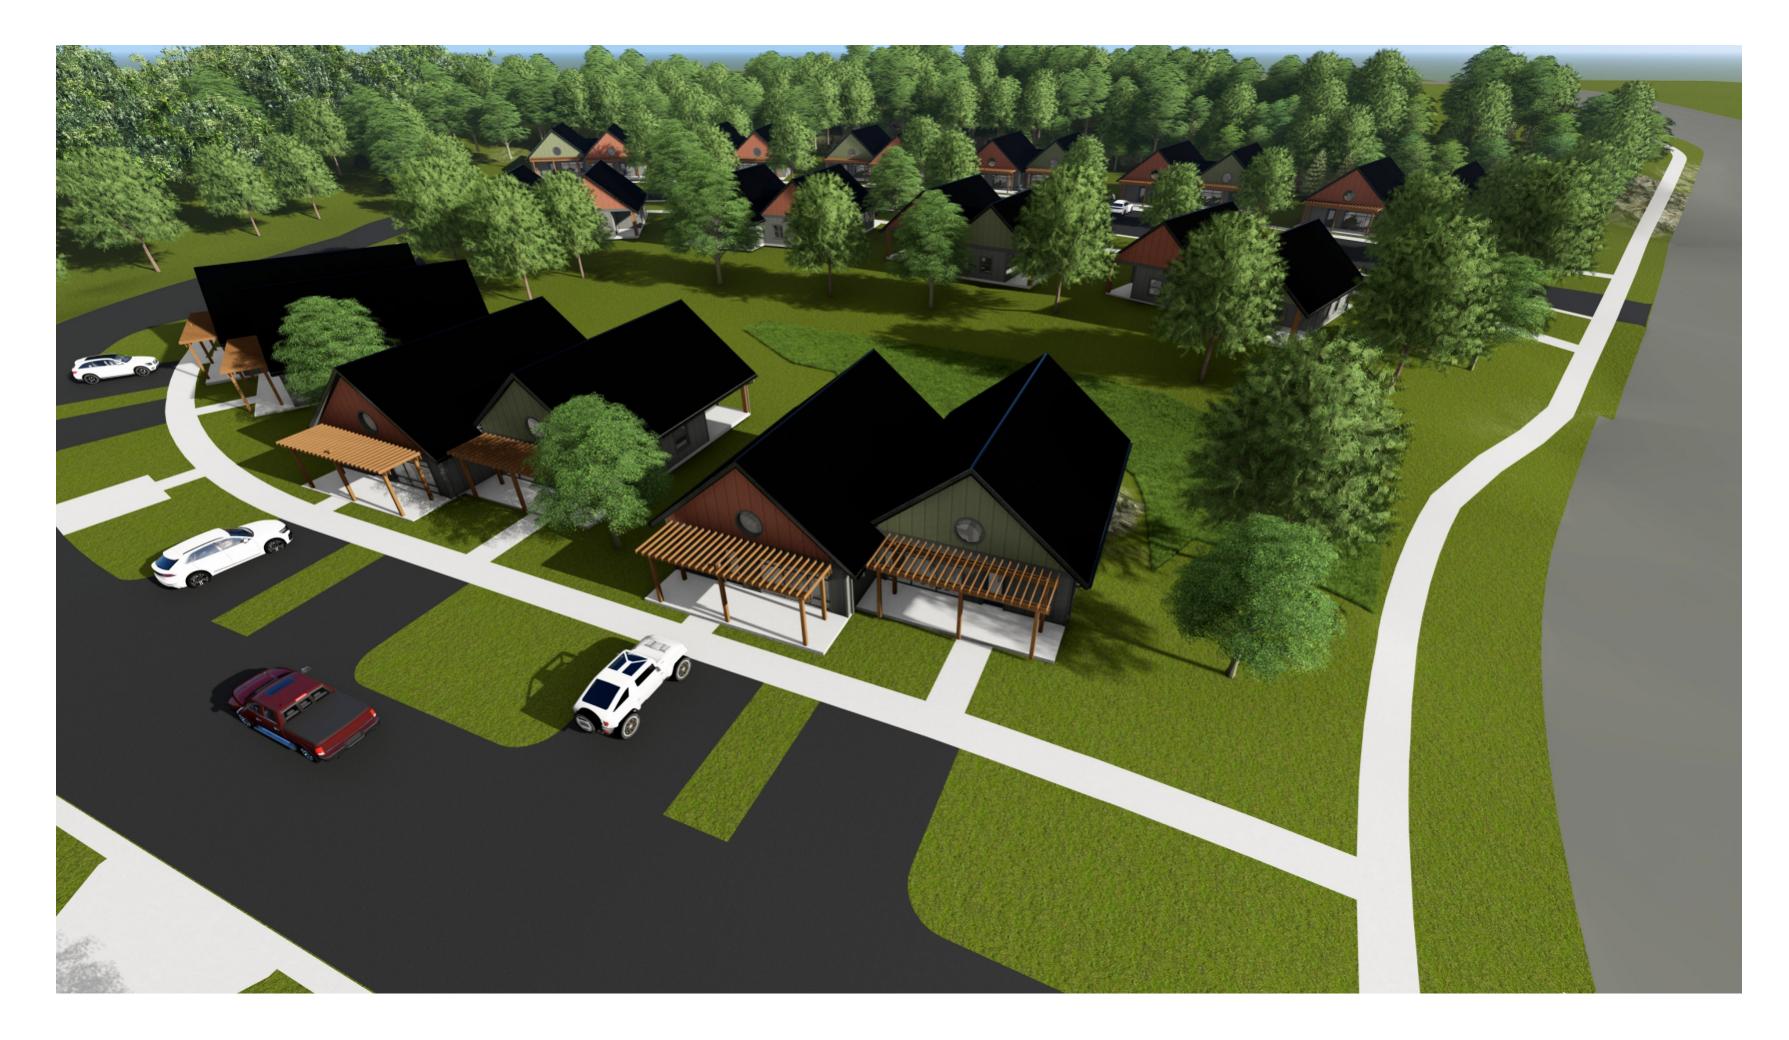

## Cy's Place is Expanding!

During Phase 1 of our expansion, we plan to build three new duplexes with adequate space for six families to live during the time when their immuno-compromised child is undergoing treatment at the Mayo clinic. Each two-bedroom unit is simple but cozy, designed to be easier to keep super-clean and germ-free. We need about \$2,000,000 to complete this phase of our expansion. That figure breaks down to about \$325,000 for each unit and an additional \$50,000 for playground equipment and other infrastructure. We will build each of these duplexes one-by-one as soon as we have the money to do so. In a future phase, we hope to add additional duplexes to our nine-acre property.

## Phase 1 of Cy's Place Expansion Project