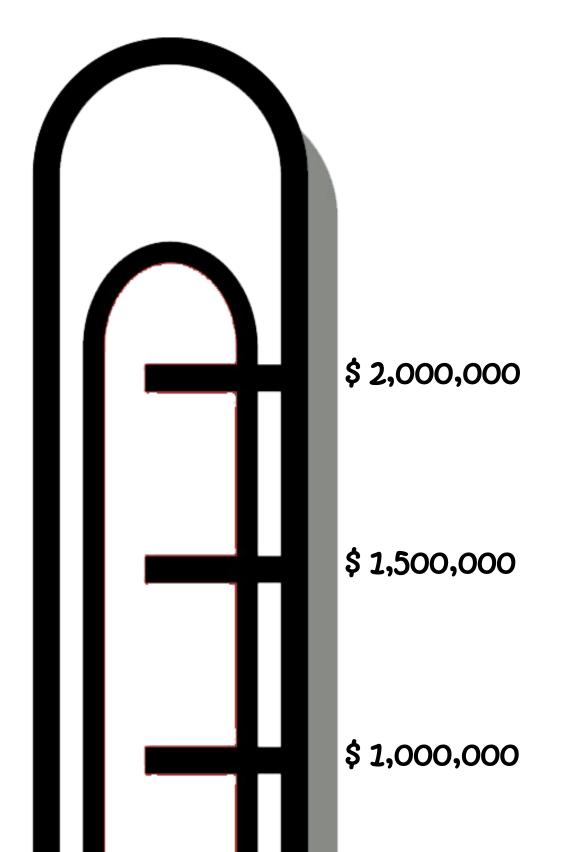

## Cy's Place is Expanding!

During Phase 1 of our expansion, we plan to build three new duplexes with adequate space for six families to live during the time when their immuno-compromised child is undergoing treatment at the Mayo clinic. Each two-bedroom unit is simple but cozy, designed to be easier to keep super-clean and germ-free. We need about \$2,000,000 to complete this phase of our expansion. That figure breaks down to about \$325,000 for each unit and an additional \$50,000 for playground equipment and other infrastructure. We will build each of these duplexes one-by-one as soon as we have the money to do so. In a future phase, we hope to add additional duplexes to our nine-acre property.

## Overall Goal \$2,000,000

You can give creatively. If you have an idea of how to join with us in another way in this expansion project, please let us know.

For each gift of \$500, donors may add an inscription in honor or memory of someone to a landscaping paver placed by the playground or to a brick in a wall of honor/memory.