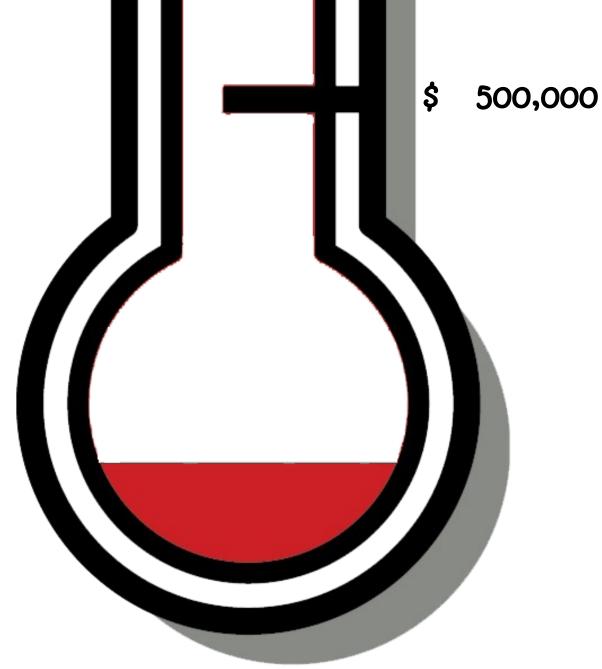

## Cy's Place is Expanding!

During Phase 1 of our expansion, we plan to build three new duplexes with adequate space for six families to live during the time when their immuno-compromised child is undergoing treatment at the Mayo clinic. Each two-bedroom unit is simple but cozy, designed to be easier to keep super-clean and germ-free. We need about \$2,000,000 to complete this phase of our expansion. That figure breaks down to about \$325,000 for each unit and an additional \$50,000 for playground equipment and other infrastructure. We will build each of these duplexes one-by-one as soon as we have the money to do so. In a future phase, we hope to add additional duplexes to our nine-acre property.

## Overall Goal \$2,000,000

You can give creatively. If you have an idea of how to join with us in another way in this expansion project, please let us know.

For each gift of \$500, donors may add an inscription in honor or memory of someone to a landscaping paver placed by the playground or to a brick in a wall of honor/memory.